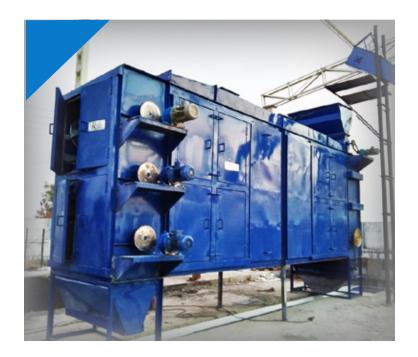

# Online Flip Belt Dryer

The Online Flip Belt Dryer is a machine that is used to remove excess moisture from the cotton seed, soybean, maize, groundnut and different types of pulses like moong, chana, tuvar etc. These are widely used in various oil mills, dal mills and are available in different sizes. These dryers are admired for their excellent functionality, less maintenance cost, and uninterrupted performance.

We can manufacture and customise as per your requirement with regards to any criteria.

### Salient Features

- » Dual functional belt
- » Double flow of seed in a single belt
- » Belt movement by chain and VFD
- » Belt made of perforated sheet which causes long life
- » Multi air duct arrangement
- » Shell to shell indirect hot air generator
- » Fuel efficient heat exchanger
- » Low power demand
- » Multi commodity drying plant

## **Benefits**

- » Saves time and manpower
- » Maintain moisture level as per need
- » Online crushing of cotton seed from ginning unit
- » Quality and colour of cotton cake
- » Labour expenses of bagging, stacking, re-feeding is saved
- » Minimum maintenance
- » Oil recovery and productivity is increased
- » No possibility of fire