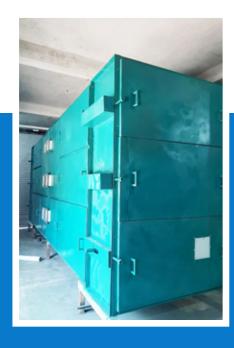

# Online Flip Belt Dryer

The Online Flip Belt Dryer is a machine that is used to remove excess moisture from the cotton seed, soybean, maize, groundnut and different types of pulses like moong, chana, tuvar etc. These are widely used in various oil mills, dal mills and are available in different sizes. These dryers are admired for their excellent functionality, less maintenance cost, and uninterrupted performance.

### Salient Features

- » Dual functional belt
- » Double flow of seed in a single belt
- » Belt movement by chain and VFD
- » Belt made of perforated sheet which causes long life
- » Multi air duct arrangement
- » Shell to shell indirect hot air generator
- » Fuel efficient heat exchanger
- » Low power demand
- » Multi commodity drying plant

## **Benefits**

- » Saves time and manpower
- » Maintain moisture level as per need
- » Online crushing of cotton seed from ginning unit
- » Quality and colour of cotton cake
- » Labour expenses of bagging, stacking, re-feeding is saved
- » Minimum maintenance
- » Oil recovery and productivity is increased
- » No possibility of fire