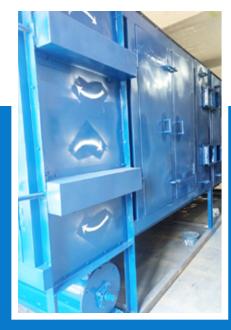

# Online Flip Belt Dryer

The Online Flip Belt Dryer is a machine that is used to remove excess moisture from the cotton seed, soybean, maize, groundnut and different types of pulses like moong, chana, tuvar etc. These are widely used in various oil mills, dal mills and are available in different sizes. These dryers are admired for their excellent functionality, less maintenance cost, and uninterrupted performance.

### Salient Features

- » Dual functional belt
- » Double flow of seed in a single belt
- » Belt movement by chain and VFD
- » Belt made of perforated sheet which causes long life
- » Multi air duct arrangement
- » Shell to shell indirect hot air generator
- » Fuel efficient heat exchanger
- » Low power demand
- » Multi commodity drying plant

## **Benefits**

- » Saves time and manpower
- » Maintain moisture level as per need
- » Online crushing of cotton seed from ginning unit
- » Quality and colour of cotton cake
- » Labour expenses of bagging, stacking, re-feeding is saved
- » Minimum maintenance
- » Oil recovery and productivity is increased
- » No possibility of fire