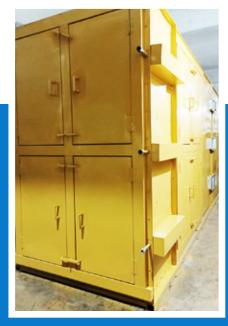

# Online Flip Belt Dryer

The Online Flip Belt Dryer is a machine that is used to remove excess moisture from the cotton seed, soybean, maize, groundnut and different types of pulses like moong, chana, tuvar etc. These are widely used in various oil mills, dal mills and are available in different sizes. These dryers are admired for their excellent functionality, less maintenance cost, and uninterrupted performance.

### Salient Features

- » Dual functional belt
- » Double flow of seed in a single belt
- » Belt movement by chain and VFD
- » Belt made of perforated sheet which causes long life
- » Multi air duct arrangement
- » Shell to shell indirect hot air generator
- » Fuel efficient heat exchanger
- » Low power demand
- » Multi commodity drying plant

## **Benefits**

- » Saves time and manpower
- » Maintain moisture level as per need
- » Online crushing of cotton seed from ginning unit
- » Quality and colour of cotton cake
- » Labour expenses of bagging, stacking, re-feeding is saved
- » Minimum maintenance
- » Oil recovery and productivity is increased
- » No possibility of fire