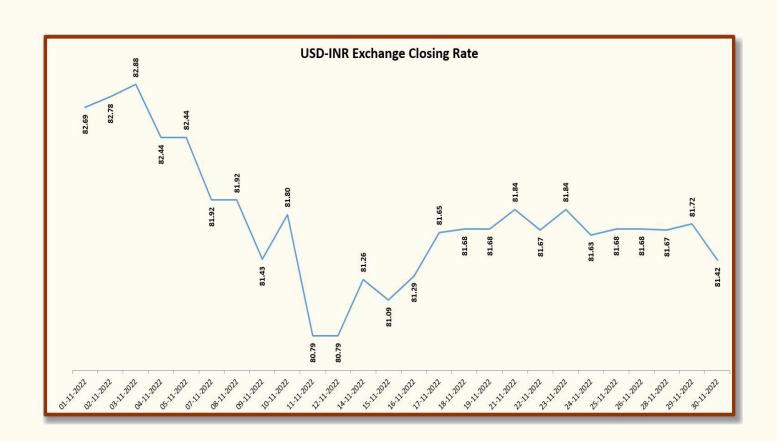

| Gujarat Spot Rate Changes Nov-2022 |                  |        |          |          |          |              |               |              |            |
|------------------------------------|------------------|--------|----------|----------|----------|--------------|---------------|--------------|------------|
|                                    | Staple<br>Length | Mic.   | 31-10-22 | 30-11-22 | 30-11-21 | Change (M/M) |               | Change (Y/Y) |            |
| Variety                            |                  |        |          |          |          | Rs./Candy    | In<br>Per.(%) | Rs./Candy    | In Per.(%) |
| Shankar 6                          | 29 MM            | 3.8    | 63,400   | 67,700   | 64,450   | 4,300        | 6.78%         | 3,250        | 5.04%      |
| V-797                              | 13 % T           | rash   | 51,250   | 55,250   | 36,200   | 4,000        | 7.80%         | 19,050       | 52.62%     |
| MCX Spot Rate                      |                  | 30,850 | 32,630   | 31,420   | 1,780    | 5.77%        | 1,210         | 3.85%        |            |
| USD-INR Exchange                   |                  |        | 82.78    | 81.42    | 75.16    | -1.36        | -1.64%        | 6.26         | 8.33%      |

| Monthly - Average Spot Rate Nov-2022 |                 |      |        |            |         |  |  |
|--------------------------------------|-----------------|------|--------|------------|---------|--|--|
| Variaty                              | Staple          | Mic. | Price  | Average Of |         |  |  |
| Variety                              | Length          |      | Low    | High       | 26 Days |  |  |
| Shankar 6                            | 29 3.           |      | 63,650 | 69,500     | 67,137  |  |  |
| V-797                                | V-797 13% Trash |      | 51,250 | 55,250     | 53,669  |  |  |
| IV                                   | ICX Spot Rate   |      | 30,970 | 33,400     | 32,343  |  |  |
| USD                                  | Exchange Rate   |      | 80.79  | 82.88      | 81.76   |  |  |

| Gujarat Spot Rate Nov-2022 |        |        |               |                          |  |  |  |
|----------------------------|--------|--------|---------------|--------------------------|--|--|--|
| Date                       | 29-3.8 | V-797  | MCX Spot Rate | USD-INR<br>Exchange Rate |  |  |  |
| 01-11-2022                 | 63,650 | 51,250 | 30,970        | 82.69                    |  |  |  |
| 02-11-2022                 | 64,350 | 51,750 | 31,220        | 82.78                    |  |  |  |
| 03-11-2022                 | 64,250 | 51,750 | 31,220        | 82.88                    |  |  |  |
| 04-11-2022                 | 65,100 | 52,100 | 31,360        | 82.44                    |  |  |  |
| 05-11-2022                 | 65,750 | 52,250 | 31,360        | 82.44                    |  |  |  |
| 07-11-2022                 | 65,650 | 52,250 | 31,760        | 81.92                    |  |  |  |
| 08-11-2022                 | 65,950 | 52,250 | 31,760        | 81.92                    |  |  |  |
| 09-11-2022                 | 66,500 | 52,250 | 31,930        | 81.43                    |  |  |  |
| 10-11-2022                 | 67,400 | 53,000 | 32,460        | 81.80                    |  |  |  |
| 11-11-2022                 | 67,900 | 53,250 | 32,630        | 80.79                    |  |  |  |
| 12-11-2022                 | 69,000 | 53,550 | 32,630        | 80.79                    |  |  |  |
| 14-11-2022                 | 69,000 | 54,250 | 33,240        | 81.26                    |  |  |  |
| 15-11-2022                 | 68,600 | 54,250 | 33,040        | 81.09                    |  |  |  |
| 16-11-2022                 | 69,500 | 54,750 | 33,160        | 81.29                    |  |  |  |
| 17-11-2022                 | 69,150 | 54,750 | 33,400        | 81.65                    |  |  |  |
| 18-11-2022                 | 68,650 | 54,750 | 33,100        | 81.68                    |  |  |  |
| 19-11-2022                 | 68,050 | 54,750 | 33,100        | 81.68                    |  |  |  |
| 21-11-2022                 | 66,900 | 54,250 | 32,540        | 81.84                    |  |  |  |
| 22-11-2022                 | 66,350 | 54,250 | 31,850        | 81.67                    |  |  |  |
| 23-11-2022                 | 67,000 | 54,750 | 32,220        | 81.84                    |  |  |  |
| 24-11-2022                 | 67,500 | 54,750 | 32,470        | 81.63                    |  |  |  |
| 25-11-2022                 | 68,550 | 54,750 | 32,960        | 81.68                    |  |  |  |
| 26-11-2022                 | 68,150 | 54,750 | 32,960        | 81.68                    |  |  |  |
| 28-11-2022                 | 67,450 | 54,750 | 32,450        | 81.67                    |  |  |  |
| 29-11-2022                 | 67,500 | 54,750 | 32,500        | 81.72                    |  |  |  |
| 30-11-2022                 | 67,700 | 55,250 | 32,630        | 81.42                    |  |  |  |