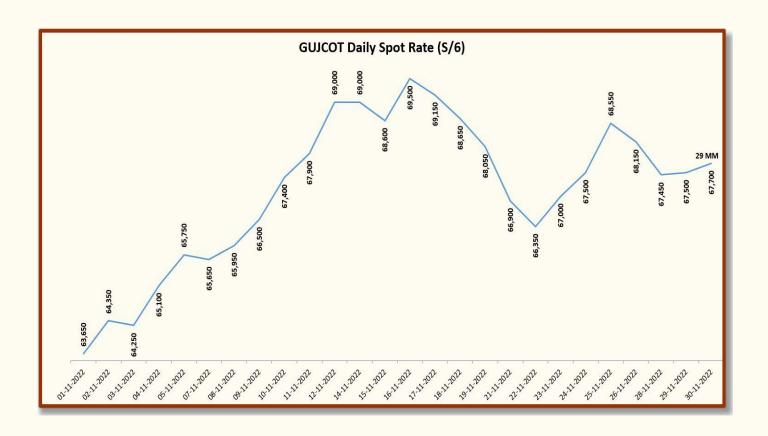

| Gujarat Spot Rate Changes Nov-2022 |                  |        |          |          |          |              |               |              |            |
|------------------------------------|------------------|--------|----------|----------|----------|--------------|---------------|--------------|------------|
|                                    | Staple<br>Length | Mic.   | 31-10-22 | 30-11-22 | 30-11-21 | Change (M/M) |               | Change (Y/Y) |            |
| Variety                            |                  |        |          |          |          | Rs./Candy    | In<br>Per.(%) | Rs./Candy    | In Per.(%) |
| Shankar 6                          | 29 MM            | 3.8    | 63,400   | 67,700   | 64,450   | 4,300        | 6.78%         | 3,250        | 5.04%      |
| V-797                              | 13 % T           | rash   | 51,250   | 55,250   | 36,200   | 4,000        | 7.80%         | 19,050       | 52.62%     |
| MCX Spot Rate                      |                  | 30,850 | 32,630   | 31,420   | 1,780    | 5.77%        | 1,210         | 3.85%        |            |
| USD-INR Exchange                   |                  |        | 82.78    | 81.42    | 75.16    | -1.36        | -1.64%        | 6.26         | 8.33%      |

| Monthly - Average Spot Rate Nov-2022 |                 |      |        |            |         |  |  |
|--------------------------------------|-----------------|------|--------|------------|---------|--|--|
| Variaty                              | Staple          | Mic. | Price  | Average Of |         |  |  |
| Variety                              | Length          |      | Low    | High       | 26 Days |  |  |
| Shankar 6                            | 29 3.           |      | 63,650 | 69,500     | 67,137  |  |  |
| V-797                                | V-797 13% Trash |      | 51,250 | 55,250     | 53,669  |  |  |
| IV                                   | ICX Spot Rate   |      | 30,970 | 33,400     | 32,343  |  |  |
| USD                                  | Exchange Rate   |      | 80.79  | 82.88      | 81.76   |  |  |

| Gujarat Spot Rate Nov-2022 |        |        |               |                          |  |  |  |
|----------------------------|--------|--------|---------------|--------------------------|--|--|--|
| Date                       | 29-3.8 | V-797  | MCX Spot Rate | USD-INR<br>Exchange Rate |  |  |  |
| 01-11-2022                 | 63,650 | 51,250 | 30,970        | 82.69                    |  |  |  |
| 02-11-2022                 | 64,350 | 51,750 | 31,220        | 82.78                    |  |  |  |
| 03-11-2022                 | 64,250 | 51,750 | 31,220        | 82.88                    |  |  |  |
| 04-11-2022                 | 65,100 | 52,100 | 31,360        | 82.44                    |  |  |  |
| 05-11-2022                 | 65,750 | 52,250 | 31,360        | 82.44                    |  |  |  |
| 07-11-2022                 | 65,650 | 52,250 | 31,760        | 81.92                    |  |  |  |
| 08-11-2022                 | 65,950 | 52,250 | 31,760        | 81.92                    |  |  |  |
| 09-11-2022                 | 66,500 | 52,250 | 31,930        | 81.43                    |  |  |  |
| 10-11-2022                 | 67,400 | 53,000 | 32,460        | 81.80                    |  |  |  |
| 11-11-2022                 | 67,900 | 53,250 | 32,630        | 80.79                    |  |  |  |
| 12-11-2022                 | 69,000 | 53,550 | 32,630        | 80.79                    |  |  |  |
| 14-11-2022                 | 69,000 | 54,250 | 33,240        | 81.26                    |  |  |  |
| 15-11-2022                 | 68,600 | 54,250 | 33,040        | 81.09                    |  |  |  |
| 16-11-2022                 | 69,500 | 54,750 | 33,160        | 81.29                    |  |  |  |
| 17-11-2022                 | 69,150 | 54,750 | 33,400        | 81.65                    |  |  |  |
| 18-11-2022                 | 68,650 | 54,750 | 33,100        | 81.68                    |  |  |  |
| 19-11-2022                 | 68,050 | 54,750 | 33,100        | 81.68                    |  |  |  |
| 21-11-2022                 | 66,900 | 54,250 | 32,540        | 81.84                    |  |  |  |
| 22-11-2022                 | 66,350 | 54,250 | 31,850        | 81.67                    |  |  |  |
| 23-11-2022                 | 67,000 | 54,750 | 32,220        | 81.84                    |  |  |  |
| 24-11-2022                 | 67,500 | 54,750 | 32,470        | 81.63                    |  |  |  |
| 25-11-2022                 | 68,550 | 54,750 | 32,960        | 81.68                    |  |  |  |
| 26-11-2022                 | 68,150 | 54,750 | 32,960        | 81.68                    |  |  |  |
| 28-11-2022                 | 67,450 | 54,750 | 32,450        | 81.67                    |  |  |  |
| 29-11-2022                 | 67,500 | 54,750 | 32,500        | 81.72                    |  |  |  |
| 30-11-2022                 | 67,700 | 55,250 | 32,630        | 81.42                    |  |  |  |