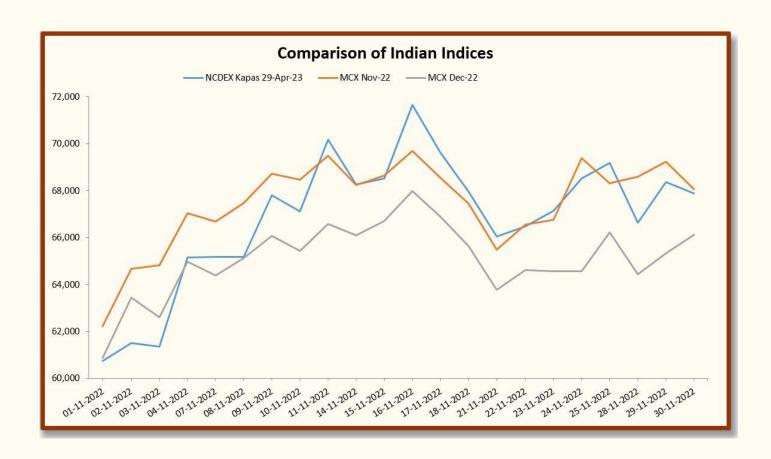

| Indian Indices in Rs/Candy Rate |             |        |        |  |  |  |
|---------------------------------|-------------|--------|--------|--|--|--|
| Data                            | NCDEX Kapas | MCX    |        |  |  |  |
| Date                            | 29-Apr-23   | Nov-22 | Dec-22 |  |  |  |
| 01-11-2022                      | 60,740      | 62,207 | 60,868 |  |  |  |
| 02-11-2022                      | 61,498      | 64,675 | 63,441 |  |  |  |
| 03-11-2022                      | 61,341      | 64,822 | 62,605 |  |  |  |
| 04-11-2022                      | 65,158      | 67,039 | 64,968 |  |  |  |
| 07-11-2022                      | 65,185      | 66,683 | 64,383 |  |  |  |
| 08-11-2022                      | 65,185      | 67,457 | 65,136 |  |  |  |
| 09-11-2022                      | 67,799      | 68,712 | 66,077 |  |  |  |
| 10-11-2022                      | 67,120      | 68,461 | 65,428 |  |  |  |
| 11-11-2022                      | 70,179      | 69,486 | 66,579 |  |  |  |
| 14-11-2022                      | 68,270      | 68,231 | 66,098 |  |  |  |
| 15-11-2022                      | 68,505      | 68,650 | 66,704 |  |  |  |
| 16-11-2022                      | 71,643      | 69,675 | 67,980 |  |  |  |
| 17-11-2022                      | 69,603      | 68,545 | 66,872 |  |  |  |
| 18-11-2022                      | 67,956      | 67,436 | 65,638 |  |  |  |
| 21-11-2022                      | 66,047      | 65,491 | 63,776 |  |  |  |
| 22-11-2022                      | 66,466      | 66,558 | 64,613 |  |  |  |
| 23-11-2022                      | 67,146      | 66,746 | 64,571 |  |  |  |
| 24-11-2022                      | 68,505      | 69,382 | 64,571 |  |  |  |
| 25-11-2022                      | 69,185      | 68,315 | 66,223 |  |  |  |
| 28-11-2022                      | 66,623      | 68,587 | 64,445 |  |  |  |
| 29-11-2022                      | 68,348      | 69,214 | 65,324 |  |  |  |
| 30-11-2022                      | 67,878      | 68,043 | 66,119 |  |  |  |