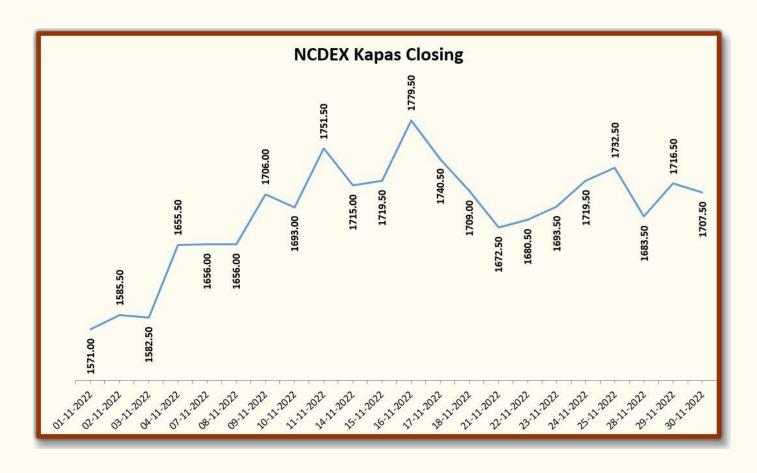

|            | Indian Cotton F | utures |        |  |
|------------|-----------------|--------|--------|--|
| Data       | NCDEX Kapas     | MCX    |        |  |
| Date       | 29-Apr-23       | Nov-22 | Dec-22 |  |
| 01-11-2022 | 1571.00         | 29,740 | 29,100 |  |
| 02-11-2022 | 1585.50         | 30,920 | 30,330 |  |
| 03-11-2022 | 1582.50         | 30,990 | 29,930 |  |
| 04-11-2022 | 1655.50         | 32,050 | 31,060 |  |
| 07-11-2022 | 1656.00         | 31,880 | 30,780 |  |
| 08-11-2022 | 1656.00         | 32,250 | 31,140 |  |
| 09-11-2022 | 1706.00         | 32,850 | 31,590 |  |
| 10-11-2022 | 1693.00         | 32,730 | 31,280 |  |
| 11-11-2022 | 1751.50         | 33,220 | 31,830 |  |
| 14-11-2022 | 1715.00         | 32,620 | 31,600 |  |
| 15-11-2022 | 1719.50         | 32,820 | 31,890 |  |
| 16-11-2022 | 1779.50         | 33,310 | 32,500 |  |
| 17-11-2022 | 1740.50         | 32,770 | 31,970 |  |
| 18-11-2022 | 1709.00         | 32,240 | 31,380 |  |
| 21-11-2022 | 1672.50         | 31,310 | 30,490 |  |
| 22-11-2022 | 1680.50         | 31,820 | 30,890 |  |
| 23-11-2022 | 1693.50         | 31,910 | 30,870 |  |
| 24-11-2022 | 1719.50         | 33,170 | 30,870 |  |
| 25-11-2022 | 1732.50         | 32,660 | 31,660 |  |
| 28-11-2022 | 1683.50         | 32,790 | 30,810 |  |
| 29-11-2022 | 1716.50         | 33,090 | 31,230 |  |
| 30-11-2022 | 1707.50         | 32,530 | 31,610 |  |