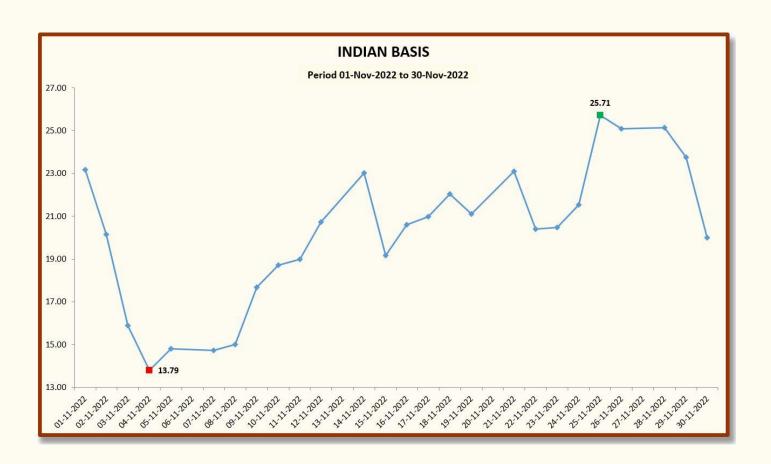

We hope it will be useful to all the stake holders of Textile Value Chain.

- November month started with sharp uptrend during the first week. NY Future closed limit up for the first four days in this month and jumped to 87 cents from 72 cents in just one week. There after remained highly volatility during the month.
- USDA WASDE report was neutral to bearish.
- At the start of the month US export sales was excellent but in second half huge cancellation came from China. Which turned the table to bearish.
- Front month NY March closed with monthly gain of 1,297 Points.
- Indian farmers remained firm in their mood not to sell kapas at lower rate. Trade was anticipating sharp increase in arrivals after Diwali festival season which did not happen. All over India Ginners disparity continued even after Diwali. North India cotton association (ICAL) reduced their crop estimate from 60 lakh bales to 47 lakh bales which created bullish sentiment in north India. Also, Central India arrival did not pick-up as expected.
- Firm NY future and slower arrival pulled-up Shankar-6 rate from 63,500 to 69,500 Rs per candy which soften in the last week of the month.
- INR also remained volatile from below 81 to near 83 Rs per USD.
- Indian basis also remained volatile amid volatility in currency and fluctuating NY futures. Indian basis touched low of 13.79 cents on 4<sup>th</sup> November when NY futures rose sharply but got back to 25.71 on 25<sup>th</sup> November.
- At high Indian basis Indian export of raw cotton and cotton yarn remained very slow.
- Closed mills reopened in November but did not run at full capacity.
- In December increase in arrivals is expected from Gujarat, Maharashtra and Telangana.

| INDIAN BASIS |        |         |          |                       |       |  |  |
|--------------|--------|---------|----------|-----------------------|-------|--|--|
| DATE         | 29 MM  | USD-INR | Cents/lb | ICE NEAREST<br>FUTURE | BASIS |  |  |
| 01-11-2022   | 63,650 | 82.69   | 98.18    | 75.00                 | 23.18 |  |  |
| 02-11-2022   | 64,350 | 82.78   | 99.15    | 79.00                 | 20.15 |  |  |
| 03-11-2022   | 64,250 | 82.88   | 98.88    | 83.00                 | 15.88 |  |  |
| 04-11-2022   | 65,100 | 82.44   | 100.72   | 86.93                 | 13.79 |  |  |
| 05-11-2022   | 65,750 | 82.44   | 101.73   | 86.93                 | 14.80 |  |  |
| 07-11-2022   | 65,650 | 81.92   | 102.22   | 87.49                 | 14.73 |  |  |
| 08-11-2022   | 65,950 | 81.92   | 102.69   | 87.68                 | 15.01 |  |  |
| 09-11-2022   | 66,500 | 81.43   | 104.16   | 86.50                 | 17.66 |  |  |
| 10-11-2022   | 67,400 | 81.80   | 105.10   | 86.38                 | 18.72 |  |  |
| 11-11-2022   | 67,900 | 80.79   | 107.20   | 88.20                 | 19.00 |  |  |
| 12-11-2022   | 69,000 | 80.79   | 108.94   | 88.20                 | 20.74 |  |  |
| 14-11-2022   | 69,000 | 81.26   | 108.31   | 85.28                 | 23.03 |  |  |
| 15-11-2022   | 68,600 | 81.09   | 107.90   | 88.74                 | 19.16 |  |  |
| 16-11-2022   | 69,500 | 81.29   | 109.05   | 88.44                 | 20.61 |  |  |
| 17-11-2022   | 69,150 | 81.65   | 108.02   | 87.04                 | 20.98 |  |  |
| 18-11-2022   | 68,650 | 81.68   | 107.20   | 85.16                 | 22.04 |  |  |
| 19-11-2022   | 68,050 | 81.68   | 106.27   | 85.16                 | 21.11 |  |  |
| 21-11-2022   | 66,900 | 81.84   | 104.27   | 81.16                 | 23.11 |  |  |
| 22-11-2022   | 66,350 | 81.67   | 103.62   | 83.22                 | 20.40 |  |  |
| 23-11-2022   | 67,000 | 81.84   | 104.42   | 83.94                 | 20.48 |  |  |
| 24-11-2022   | 67,500 | 81.63   | 105.47   | 83.94                 | 21.53 |  |  |
| 25-11-2022   | 68,550 | 81.68   | 107.05   | 81.34                 | 25.71 |  |  |
| 26-11-2022   | 68,150 | 81.68   | 106.42   | 81.34                 | 25.08 |  |  |
| 28-11-2022   | 67,450 | 81.67   | 105.34   | 80.20                 | 25.14 |  |  |
| 29-11-2022   | 67,500 | 81.72   | 105.36   | 81.60                 | 23.76 |  |  |
| 30-11-2022   | 67,700 | 81.42   | 106.06   | 86.05                 | 20.01 |  |  |