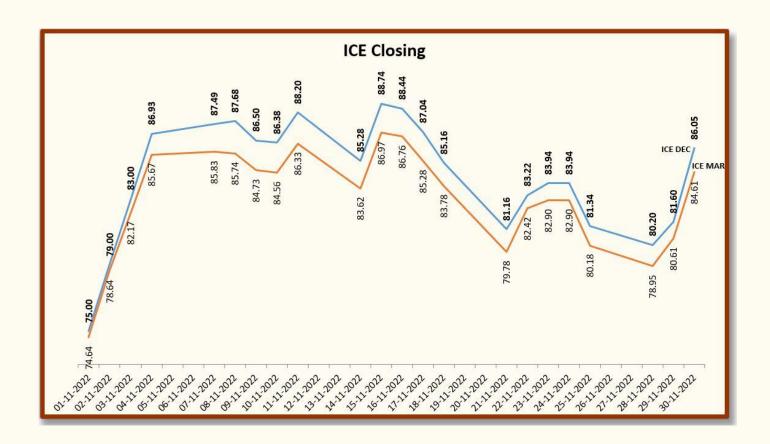

| Foreign Cotton Indices & Futures |           |        |        |  |  |  |
|----------------------------------|-----------|--------|--------|--|--|--|
| Doto                             | Cotlook   | ICE    |        |  |  |  |
| Date                             | Spot Rate | Dec-22 | Mar-23 |  |  |  |
| 01-11-2022                       | 89.20     | 75.00  | 74.64  |  |  |  |
| 02-11-2022                       | 92.20     | 79.00  | 78.64  |  |  |  |
| 03-11-2022                       | 96.20     | 83.00  | 82.17  |  |  |  |
| 04-11-2022                       | 100.10    | 86.93  | 85.67  |  |  |  |
| 07-11-2022                       | 104.10    | 87.49  | 85.83  |  |  |  |
| 08-11-2022                       | 104.50    | 87.68  | 85.74  |  |  |  |
| 09-11-2022                       | 104.50    | 86.50  | 84.73  |  |  |  |
| 10-11-2022                       | 103.55    | 86.38  | 84.56  |  |  |  |
| 11-11-2022                       | 103.55    | 88.20  | 86.33  |  |  |  |
| 14-11-2022                       | 105.30    | 85.28  | 83.62  |  |  |  |
| 15-11-2022                       | 102.55    | 88.74  | 86.97  |  |  |  |
| 16-11-2022                       | 105.75    | 88.44  | 86.76  |  |  |  |
| 17-11-2022                       | 105.40    | 87.04  | 85.28  |  |  |  |
| 18-11-2022                       | 104.05    | 85.16  | 83.78  |  |  |  |
| 21-11-2022                       | 102.45    | 81.16  | 79.78  |  |  |  |
| 22-11-2022                       | 98.45     | 83.22  | 82.42  |  |  |  |
| 23-11-2022                       | 100.95    | 83.94  | 82.90  |  |  |  |
| 24-11-2022                       | 101.35    | 83.94  | 82.90  |  |  |  |
| 25-11-2022                       | 101.35    | 81.34  | 80.18  |  |  |  |
| 28-11-2022                       | 98.70     | 80.20  | 78.95  |  |  |  |
| 29-11-2022                       | 97.50     | 81.60  | 80.61  |  |  |  |
| 30-11-2022                       | 99.10     | 86.05  | 84.61  |  |  |  |