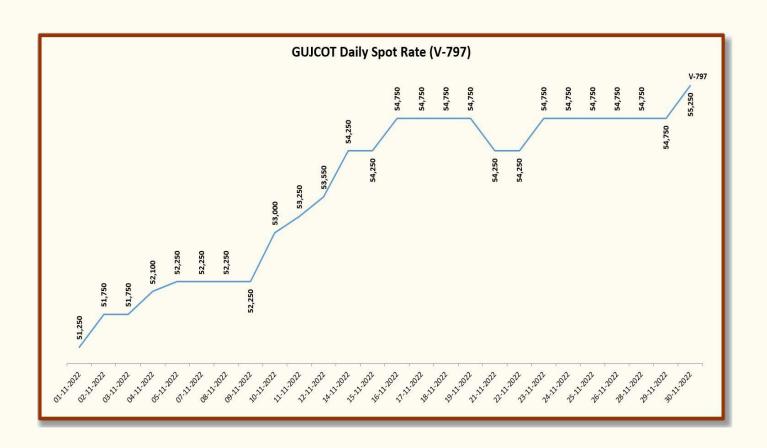

| Gujarat Spot Rate Changes Nov-2022 |                  |        |          |          |          |              |               |              |            |
|------------------------------------|------------------|--------|----------|----------|----------|--------------|---------------|--------------|------------|
|                                    | Staple<br>Length | Mic.   | 31-10-22 | 30-11-22 | 30-11-21 | Change (M/M) |               | Change (Y/Y) |            |
| Variety                            |                  |        |          |          |          | Rs./Candy    | In<br>Per.(%) | Rs./Candy    | In Per.(%) |
| Shankar 6                          | 29 MM            | 3.8    | 63,400   | 67,700   | 64,450   | 4,300        | 6.78%         | 3,250        | 5.04%      |
| V-797                              | 13 % T           | rash   | 51,250   | 55,250   | 36,200   | 4,000        | 7.80%         | 19,050       | 52.62%     |
| MCX Spot Rate                      |                  | 30,850 | 32,630   | 31,420   | 1,780    | 5.77%        | 1,210         | 3.85%        |            |
| USD-INR Exchange                   |                  |        | 82.78    | 81.42    | 75.16    | -1.36        | -1.64%        | 6.26         | 8.33%      |

| Monthly - Average Spot Rate Nov-2022 |                 |      |        |            |         |  |  |
|--------------------------------------|-----------------|------|--------|------------|---------|--|--|
| Variaty                              | Staple          | Mic. | Price  | Average Of |         |  |  |
| Variety                              | Length          |      | Low    | High       | 26 Days |  |  |
| Shankar 6                            | 29 3.           |      | 63,650 | 69,500     | 67,137  |  |  |
| V-797                                | V-797 13% Trash |      | 51,250 | 55,250     | 53,669  |  |  |
| IV                                   | ICX Spot Rate   |      | 30,970 | 33,400     | 32,343  |  |  |
| USD                                  | Exchange Rate   |      | 80.79  | 82.88      | 81.76   |  |  |

| Gujarat Spot Rate Nov-2022 |        |        |               |                          |  |  |  |
|----------------------------|--------|--------|---------------|--------------------------|--|--|--|
| Date                       | 29-3.8 | V-797  | MCX Spot Rate | USD-INR<br>Exchange Rate |  |  |  |
| 01-11-2022                 | 63,650 | 51,250 | 30,970        | 82.69                    |  |  |  |
| 02-11-2022                 | 64,350 | 51,750 | 31,220        | 82.78                    |  |  |  |
| 03-11-2022                 | 64,250 | 51,750 | 31,220        | 82.88                    |  |  |  |
| 04-11-2022                 | 65,100 | 52,100 | 31,360        | 82.44                    |  |  |  |
| 05-11-2022                 | 65,750 | 52,250 | 31,360        | 82.44                    |  |  |  |
| 07-11-2022                 | 65,650 | 52,250 | 31,760        | 81.92                    |  |  |  |
| 08-11-2022                 | 65,950 | 52,250 | 31,760        | 81.92                    |  |  |  |
| 09-11-2022                 | 66,500 | 52,250 | 31,930        | 81.43                    |  |  |  |
| 10-11-2022                 | 67,400 | 53,000 | 32,460        | 81.80                    |  |  |  |
| 11-11-2022                 | 67,900 | 53,250 | 32,630        | 80.79                    |  |  |  |
| 12-11-2022                 | 69,000 | 53,550 | 32,630        | 80.79                    |  |  |  |
| 14-11-2022                 | 69,000 | 54,250 | 33,240        | 81.26                    |  |  |  |
| 15-11-2022                 | 68,600 | 54,250 | 33,040        | 81.09                    |  |  |  |
| 16-11-2022                 | 69,500 | 54,750 | 33,160        | 81.29                    |  |  |  |
| 17-11-2022                 | 69,150 | 54,750 | 33,400        | 81.65                    |  |  |  |
| 18-11-2022                 | 68,650 | 54,750 | 33,100        | 81.68                    |  |  |  |
| 19-11-2022                 | 68,050 | 54,750 | 33,100        | 81.68                    |  |  |  |
| 21-11-2022                 | 66,900 | 54,250 | 32,540        | 81.84                    |  |  |  |
| 22-11-2022                 | 66,350 | 54,250 | 31,850        | 81.67                    |  |  |  |
| 23-11-2022                 | 67,000 | 54,750 | 32,220        | 81.84                    |  |  |  |
| 24-11-2022                 | 67,500 | 54,750 | 32,470        | 81.63                    |  |  |  |
| 25-11-2022                 | 68,550 | 54,750 | 32,960        | 81.68                    |  |  |  |
| 26-11-2022                 | 68,150 | 54,750 | 32,960        | 81.68                    |  |  |  |
| 28-11-2022                 | 67,450 | 54,750 | 32,450        | 81.67                    |  |  |  |
| 29-11-2022                 | 67,500 | 54,750 | 32,500        | 81.72                    |  |  |  |
| 30-11-2022                 | 67,700 | 55,250 | 32,630        | 81.42                    |  |  |  |