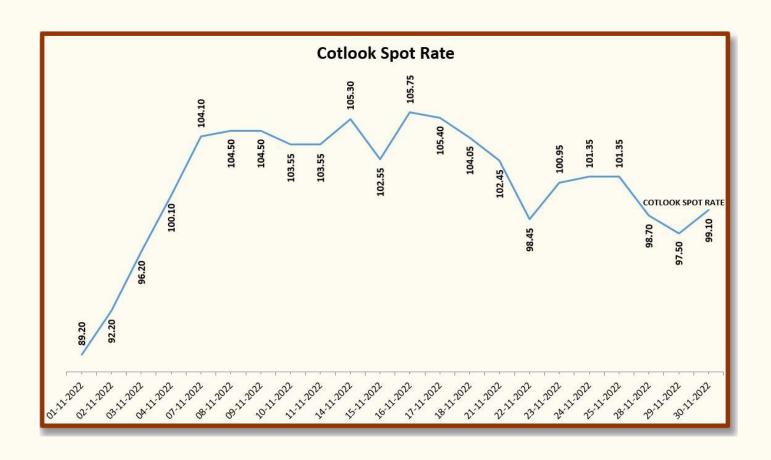

| Foreign Cotton Indices & Futures |           |        |        |  |  |  |
|----------------------------------|-----------|--------|--------|--|--|--|
| Doto                             | Cotlook   | ICE    |        |  |  |  |
| Date                             | Spot Rate | Dec-22 | Mar-23 |  |  |  |
| 01-11-2022                       | 89.20     | 75.00  | 74.64  |  |  |  |
| 02-11-2022                       | 92.20     | 79.00  | 78.64  |  |  |  |
| 03-11-2022                       | 96.20     | 83.00  | 82.17  |  |  |  |
| 04-11-2022                       | 100.10    | 86.93  | 85.67  |  |  |  |
| 07-11-2022                       | 104.10    | 87.49  | 85.83  |  |  |  |
| 08-11-2022                       | 104.50    | 87.68  | 85.74  |  |  |  |
| 09-11-2022                       | 104.50    | 86.50  | 84.73  |  |  |  |
| 10-11-2022                       | 103.55    | 86.38  | 84.56  |  |  |  |
| 11-11-2022                       | 103.55    | 88.20  | 86.33  |  |  |  |
| 14-11-2022                       | 105.30    | 85.28  | 83.62  |  |  |  |
| 15-11-2022                       | 102.55    | 88.74  | 86.97  |  |  |  |
| 16-11-2022                       | 105.75    | 88.44  | 86.76  |  |  |  |
| 17-11-2022                       | 105.40    | 87.04  | 85.28  |  |  |  |
| 18-11-2022                       | 104.05    | 85.16  | 83.78  |  |  |  |
| 21-11-2022                       | 102.45    | 81.16  | 79.78  |  |  |  |
| 22-11-2022                       | 98.45     | 83.22  | 82.42  |  |  |  |
| 23-11-2022                       | 100.95    | 83.94  | 82.90  |  |  |  |
| 24-11-2022                       | 101.35    | 83.94  | 82.90  |  |  |  |
| 25-11-2022                       | 101.35    | 81.34  | 80.18  |  |  |  |
| 28-11-2022                       | 98.70     | 80.20  | 78.95  |  |  |  |
| 29-11-2022                       | 97.50     | 81.60  | 80.61  |  |  |  |
| 30-11-2022                       | 99.10     | 86.05  | 84.61  |  |  |  |