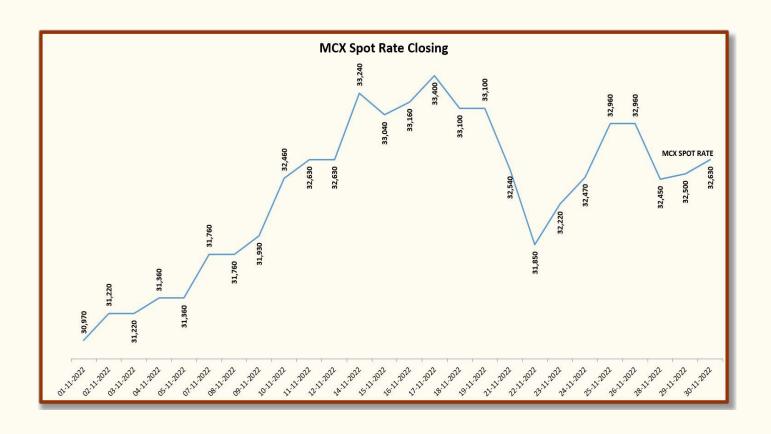

| Gujarat Spot Rate Changes Nov-2022 |                  |        |          |          |          |              |               |              |            |
|------------------------------------|------------------|--------|----------|----------|----------|--------------|---------------|--------------|------------|
|                                    | Staple<br>Length | Mic.   | 31-10-22 | 30-11-22 | 30-11-21 | Change (M/M) |               | Change (Y/Y) |            |
| Variety                            |                  |        |          |          |          | Rs./Candy    | In<br>Per.(%) | Rs./Candy    | In Per.(%) |
| Shankar 6                          | 29 MM            | 3.8    | 63,400   | 67,700   | 64,450   | 4,300        | 6.78%         | 3,250        | 5.04%      |
| V-797                              | 13 % T           | rash   | 51,250   | 55,250   | 36,200   | 4,000        | 7.80%         | 19,050       | 52.62%     |
| MCX Spot Rate                      |                  | 30,850 | 32,630   | 31,420   | 1,780    | 5.77%        | 1,210         | 3.85%        |            |
| USD-INR Exchange                   |                  |        | 82.78    | 81.42    | 75.16    | -1.36        | -1.64%        | 6.26         | 8.33%      |

| Monthly - Average Spot Rate Nov-2022 |                 |      |        |            |         |  |  |
|--------------------------------------|-----------------|------|--------|------------|---------|--|--|
| Variaty                              | Staple          | Mic. | Price  | Average Of |         |  |  |
| Variety                              | Length          |      | Low    | High       | 26 Days |  |  |
| Shankar 6                            | 29 3.           |      | 63,650 | 69,500     | 67,137  |  |  |
| V-797                                | V-797 13% Trash |      | 51,250 | 55,250     | 53,669  |  |  |
| IV                                   | ICX Spot Rate   |      | 30,970 | 33,400     | 32,343  |  |  |
| USD                                  | Exchange Rate   |      | 80.79  | 82.88      | 81.76   |  |  |

| Gujarat Spot Rate Nov-2022 |        |        |               |                          |  |  |  |
|----------------------------|--------|--------|---------------|--------------------------|--|--|--|
| Date                       | 29-3.8 | V-797  | MCX Spot Rate | USD-INR<br>Exchange Rate |  |  |  |
| 01-11-2022                 | 63,650 | 51,250 | 30,970        | 82.69                    |  |  |  |
| 02-11-2022                 | 64,350 | 51,750 | 31,220        | 82.78                    |  |  |  |
| 03-11-2022                 | 64,250 | 51,750 | 31,220        | 82.88                    |  |  |  |
| 04-11-2022                 | 65,100 | 52,100 | 31,360        | 82.44                    |  |  |  |
| 05-11-2022                 | 65,750 | 52,250 | 31,360        | 82.44                    |  |  |  |
| 07-11-2022                 | 65,650 | 52,250 | 31,760        | 81.92                    |  |  |  |
| 08-11-2022                 | 65,950 | 52,250 | 31,760        | 81.92                    |  |  |  |
| 09-11-2022                 | 66,500 | 52,250 | 31,930        | 81.43                    |  |  |  |
| 10-11-2022                 | 67,400 | 53,000 | 32,460        | 81.80                    |  |  |  |
| 11-11-2022                 | 67,900 | 53,250 | 32,630        | 80.79                    |  |  |  |
| 12-11-2022                 | 69,000 | 53,550 | 32,630        | 80.79                    |  |  |  |
| 14-11-2022                 | 69,000 | 54,250 | 33,240        | 81.26                    |  |  |  |
| 15-11-2022                 | 68,600 | 54,250 | 33,040        | 81.09                    |  |  |  |
| 16-11-2022                 | 69,500 | 54,750 | 33,160        | 81.29                    |  |  |  |
| 17-11-2022                 | 69,150 | 54,750 | 33,400        | 81.65                    |  |  |  |
| 18-11-2022                 | 68,650 | 54,750 | 33,100        | 81.68                    |  |  |  |
| 19-11-2022                 | 68,050 | 54,750 | 33,100        | 81.68                    |  |  |  |
| 21-11-2022                 | 66,900 | 54,250 | 32,540        | 81.84                    |  |  |  |
| 22-11-2022                 | 66,350 | 54,250 | 31,850        | 81.67                    |  |  |  |
| 23-11-2022                 | 67,000 | 54,750 | 32,220        | 81.84                    |  |  |  |
| 24-11-2022                 | 67,500 | 54,750 | 32,470        | 81.63                    |  |  |  |
| 25-11-2022                 | 68,550 | 54,750 | 32,960        | 81.68                    |  |  |  |
| 26-11-2022                 | 68,150 | 54,750 | 32,960        | 81.68                    |  |  |  |
| 28-11-2022                 | 67,450 | 54,750 | 32,450        | 81.67                    |  |  |  |
| 29-11-2022                 | 67,500 | 54,750 | 32,500        | 81.72                    |  |  |  |
| 30-11-2022                 | 67,700 | 55,250 | 32,630        | 81.42                    |  |  |  |