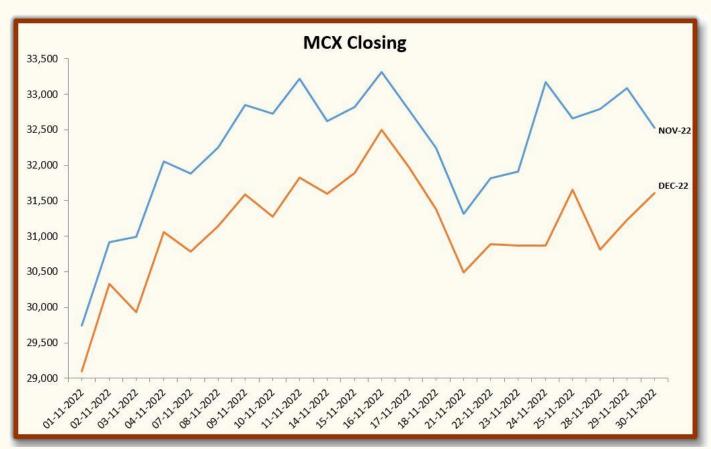

|            | Indian Cotton F | utures |        |  |
|------------|-----------------|--------|--------|--|
| Data       | NCDEX Kapas     | MCX    |        |  |
| Date       | 29-Apr-23       | Nov-22 | Dec-22 |  |
| 01-11-2022 | 1571.00         | 29,740 | 29,100 |  |
| 02-11-2022 | 1585.50         | 30,920 | 30,330 |  |
| 03-11-2022 | 1582.50         | 30,990 | 29,930 |  |
| 04-11-2022 | 1655.50         | 32,050 | 31,060 |  |
| 07-11-2022 | 1656.00         | 31,880 | 30,780 |  |
| 08-11-2022 | 1656.00         | 32,250 | 31,140 |  |
| 09-11-2022 | 1706.00         | 32,850 | 31,590 |  |
| 10-11-2022 | 1693.00         | 32,730 | 31,280 |  |
| 11-11-2022 | 1751.50         | 33,220 | 31,830 |  |
| 14-11-2022 | 1715.00         | 32,620 | 31,600 |  |
| 15-11-2022 | 1719.50         | 32,820 | 31,890 |  |
| 16-11-2022 | 1779.50         | 33,310 | 32,500 |  |
| 17-11-2022 | 1740.50         | 32,770 | 31,970 |  |
| 18-11-2022 | 1709.00         | 32,240 | 31,380 |  |
| 21-11-2022 | 1672.50         | 31,310 | 30,490 |  |
| 22-11-2022 | 1680.50         | 31,820 | 30,890 |  |
| 23-11-2022 | 1693.50         | 31,910 | 30,870 |  |
| 24-11-2022 | 1719.50         | 33,170 | 30,870 |  |
| 25-11-2022 | 1732.50         | 32,660 | 31,660 |  |
| 28-11-2022 | 1683.50         | 32,790 | 30,810 |  |
| 29-11-2022 | 1716.50         | 33,090 | 31,230 |  |
| 30-11-2022 | 1707.50         | 32,530 | 31,610 |  |